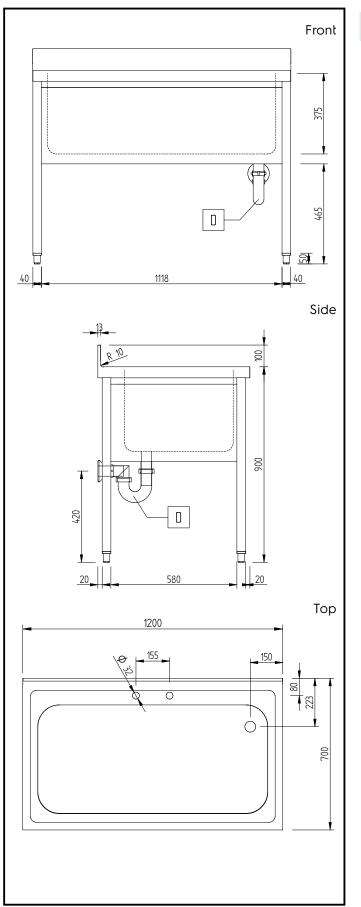

### Key Information:

| External dimensions, Width:  |      |
|------------------------------|------|
| 134073 (GVLP1201SE)          | 1200 |
| External dimensions, Depth:  | 700  |
| External dimensions, Height: | 1000 |
| Upstand Dimensions, Height:  | 100  |
| Upstand Dimensions, Depth:   | 13 n |
| Upstand Dimensions, Radius:  | R=10 |
| Bowls number                 | 1    |
| Bowl dimensions              | 1060 |
| Worktop thickness:           | 50 r |
| Net weight:                  | 29 k |
|                              |      |

1200 mm 700 mm 1000 mm 13 mm R=10 1 1060x500xH350 50 mm 29 kg