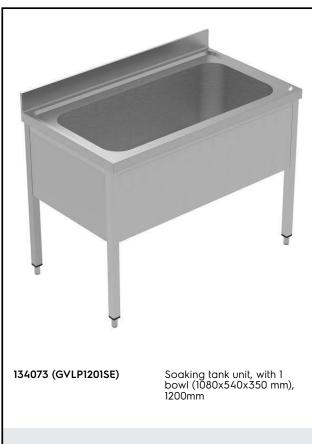

# Electrolux PROFESSIONAL

PLUS - Static Preparation 1200 mm Soaking Sink with 1 Bowl

#### Item No.

Enhanced stability and solid construction thanks to the welded frame and legs. The 50mm high worktop in 304 AISI stainless steel, with Scotch Brite finishing 10/10 mm in thickness, has antidrip edges, welded corners and overflow rim along the top. Welded and polish sink bowl in 304 AISI stainless steel supplied with overflow pipe and 2" drain hole. Upstand h=100mm with 10mm radius corner covered on the back with AISI 304 stainless steel spot welded profile. Square section legs and height adjustable feet (-20/+30 mm) in 304 AISI stainless steel.

### Construction

- Welded frame and legs.
- Worktop with 50mm high profile, is in stainless steel Scotch Brite finishing, 10/10 in thickness with anti-drip edges and welded corners and overflow rim along the top.
- Constructed entirely in 304 AISI stainless steel.
- Sink bowl is sound-deadened, in polish stainless steel overflow pipe and 2" drain hole.
- Drainers are sound-deadened with stainless steel reinforcement bars.
- Upstand back completely covered with Stainless Steel welded profile.
- Square section legs (40x40mm, 10/10 in thickness) and height-adjustable feet (-20/+30mm).
- Accessories:-set of castors as alternative to the feet, can be fitted as optional.

### Key Information:

| External dimensions, Width:  |      |
|------------------------------|------|
| 134073 (GVLP1201SE)          | 1200 |
| External dimensions, Depth:  | 700  |
| External dimensions, Height: | 1000 |
| Upstand Dimensions, Height:  | 100  |
| Upstand Dimensions, Depth:   | 13 n |
| Upstand Dimensions, Radius:  | R=10 |
| Bowls number                 | 1    |
| Bowl dimensions              | 1060 |
| Worktop thickness:           | 50 r |
| Net weight:                  | 29 k |
|                              |      |

1200 mm 700 mm 1000 mm 13 mm R=10 1 1060x500xH350 50 mm 29 kg